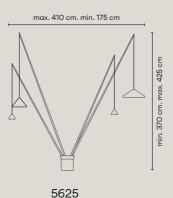

### North

Design by Arik Levy.

North pendants provide elegant and adjustable solutions to bring light where's its needed. Poised to light surfaces of any size or height, this collection can be personalized with the typology, shade and finish to fit your project and style.

152 NORTH

Triangular aluminum shades hang from adjustable carbon fibre rods in North pendant. The rod and shade are disconnected from one another via nearly invisible cables in a dynamic system of adjustable parts, directing the LED-powered light where needed. Creating a tighter angle with the shade casts a focused pool of downward light, while a wider slant traces an elegant, more open line that's subtle yet striking.

10 White (NCS S 0300-N)

11 Black (NCS S 8500-N)

24 Beige M1 (NCS S 2005-Y50R)

42 Blue M1 (NCS S 5010-B10G)

Diffuser: Methacrylate. Shade: Aluminum. Rods: Carbon Fiber. Canopy: Steel.

LED 2700 K. CRI>80. 116 lm/W. Dimming: 1-10V, Push.