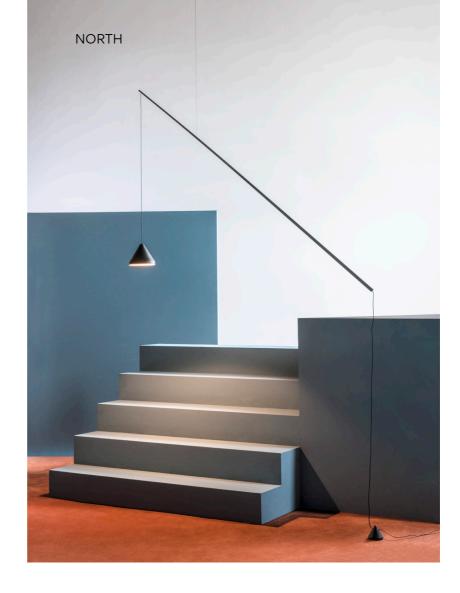

### North

Design by Arik Levy.

North pendants provide elegant and adjustable solutions to bring light where's its needed. Poised to light surfaces of any size or height, this collection can be personalized with the typology, shade and finish to fit your project and style.

152 NORTH

Triangular aluminum shades hang from adjustable carbon fibre rods in North pendant. The rod and shade are disconnected from one another via nearly invisible cables in a dynamic system of adjustable parts, directing the LED-powered light where needed. Creating a tighter angle with the shade casts a focused pool of downward light, while a wider slant traces an elegant, more open line that's subtle yet striking.

# North

Design by Arik Levy.

North features a base, stem, and shade that are disconnected from one another in a dynamic system of adjustable parts. Protruding arms hold triangular shades that direct the light where needed.

FLOOR 161

162

The North Floor Lamp is anchored to the floor by a base weighted with black stones. Protruding carbon fiber arms bear the triangular aluminum shades to direct the LED-powered light where needed. The base, stem, and shade are disconnected from one another in a dynamic system of adjustable parts. The tighter angle of the shade creates a focused pool of downward light in a desired area, while the softer slant of the carbon rod traces an elegant, more open line that's subtle yet striking.