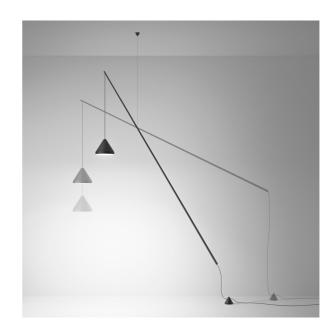

152 NORTH

Triangular aluminum shades hang from adjustable carbon fibre rods in North pendant. The rod and shade are disconnected from one another via nearly invisible cables in a dynamic system of adjustable parts, directing the LED-powered light where needed. Creating a tighter angle with the shade casts a focused pool of downward light, while a wider slant traces an elegant, more open line that's subtle yet striking.

FLOOR 161

162

The North Floor Lamp is anchored to the floor by a base weighted with black stones. Protruding carbon fiber arms bear the triangular aluminum shades to direct the LED-powered light where needed. The base, stem, and shade are disconnected from one another in a dynamic system of adjustable parts. The tighter angle of the shade creates a focused pool of downward light in a desired area, while the softer slant of the carbon rod traces an elegant, more open line that's subtle yet striking.

400 NORTH

The North wall lamp is an innovative synthesis of a suspension and wall fixture. A triangular aluminum shade hangs from a nearly invisible cable that's attached to a slender carbon fibre stem secured to the wall. The cable, stem, and shade are disconnected from one another in a dynamic system of adjustable parts. Powered by an LED, the tighter angle of the shade creates a focused pool of downward light in a desired area, while the softer slant of the carbon rod traces an elegant, more open line that's subtle yet striking.