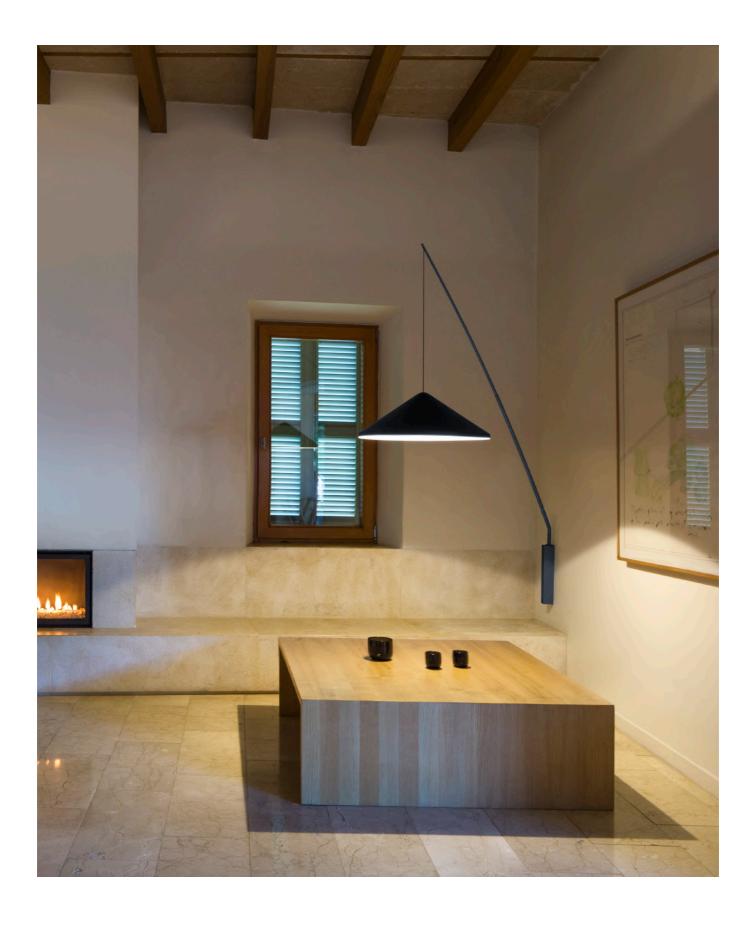

# North

### Design by Arik Levy.

The North wall lamp is an innovative synthesis of a suspension and wall fixture. The cable, stem, and shade are disconnected from one another in a dynamic system of adjustable parts that directs the LED-powered light where needed.

400 NORTH

The North wall lamp is an innovative synthesis of a suspension and wall fixture. A triangular aluminum shade hangs from a nearly invisible cable that's attached to a slender carbon fibre stem secured to the wall. The cable, stem, and shade are disconnected from one another in a dynamic system of adjustable parts. Powered by an LED, the tighter angle of the shade creates a focused pool of downward light in a desired area, while the softer slant of the carbon rod traces an elegant, more open line that's subtle yet striking.