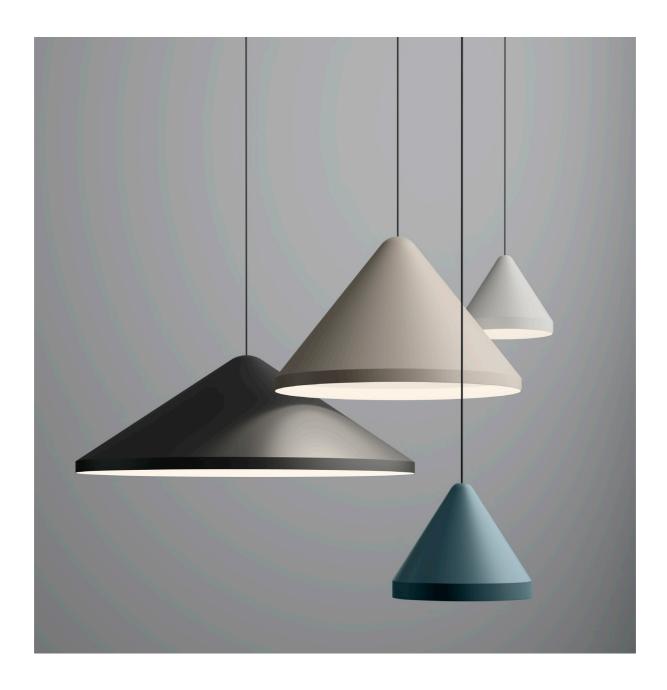

### North

Design by Arik Levy.

North pendants provide elegant and adjustable solutions to bring light where's its needed. Poised to light surfaces of any size or height, this collection can be personalized with the typology, shade and finish to fit your project and style.

152 NORTH

Triangular aluminum shades hang from adjustable carbon fibre rods in North pendant. The rod and shade are disconnected from one another via nearly invisible cables in a dynamic system of adjustable parts, directing the LED-powered light where needed. Creating a tighter angle with the shade casts a focused pool of downward light, while a wider slant traces an elegant, more open line that's subtle yet striking.

10 White (NCS S 0300-N)

11 Black (NCS S 8500-N)

24 Beige M1 (NCS S 2005-Y50R)

42 Blue M1 (NCS S 5010-B10G)

Diffuser: Methacrylate. Shade: Aluminum. Rods: Carbon Fiber. Canopy: Steel.

LED 2700 K. CRI>80. 116 lm/W. Dimming: 1-10V, Push.