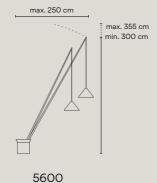

The counterweight placed on the ground guides the electrical cable and allows the stem and shade to be placed wherever required.

Push-button dimmer on the cable. Electric cable with plug.

FLOOR 159

160 NORTH

FLOOR 161

162

The North Floor Lamp is anchored to the floor by a base weighted with black stones. Protruding carbon fiber arms bear the triangular aluminum shades to direct the LED-powered light where needed. The base, stem, and shade are disconnected from one another in a dynamic system of adjustable parts. The tighter angle of the shade creates a focused pool of downward light in a desired area, while the softer slant of the carbon rod traces an elegant, more open line that's subtle yet striking.