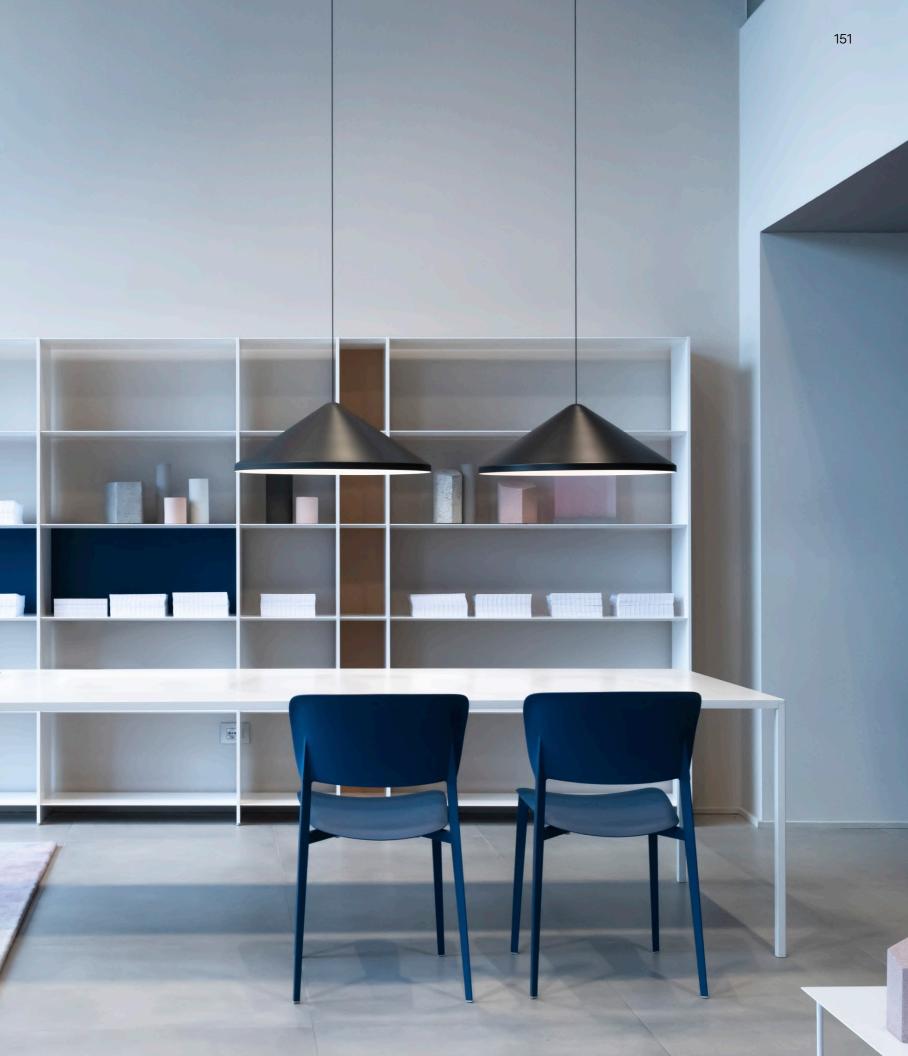

### North

Design by Arik Levy.

North pendants provide elegant and adjustable solutions to bring light where's its needed. Poised to light surfaces of any size or height, this collection can be personalized with the typology, shade and finish to fit your project and style.

152 NORTH

Triangular aluminum shades hang from adjustable carbon fibre rods in North pendant. The rod and shade are disconnected from one another via nearly invisible cables in a dynamic system of adjustable parts, directing the LED-powered light where needed. Creating a tighter angle with the shade casts a focused pool of downward light, while a wider slant traces an elegant, more open line that's subtle yet striking.