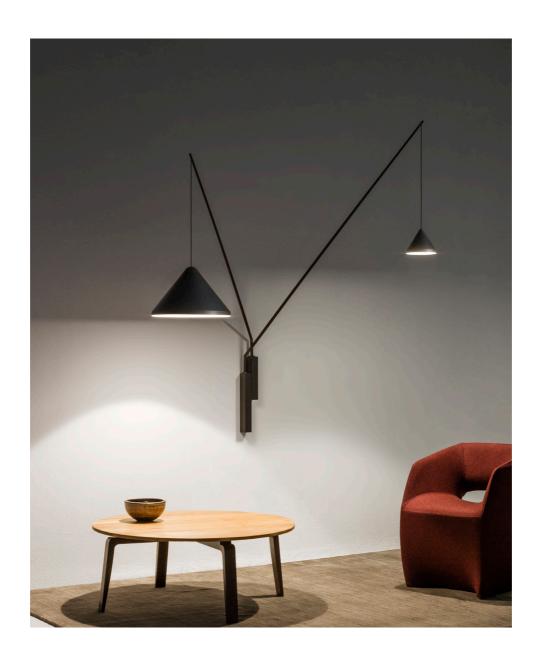

# North

### Design by Arik Levy.

The North wall lamp is an innovative synthesis of a suspension and wall fixture. The cable, stem, and shade are disconnected from one another in a dynamic system of adjustable parts that directs the LED-powered light where needed.

400 NORTH

The North wall lamp is an innovative synthesis of a suspension and wall fixture. A triangular aluminum shade hangs from a nearly invisible cable that's attached to a slender carbon fibre stem secured to the wall. The cable, stem, and shade are disconnected from one another in a dynamic system of adjustable parts. Powered by an LED, the tighter angle of the shade creates a focused pool of downward light in a desired area, while the softer slant of the carbon rod traces an elegant, more open line that's subtle yet striking.