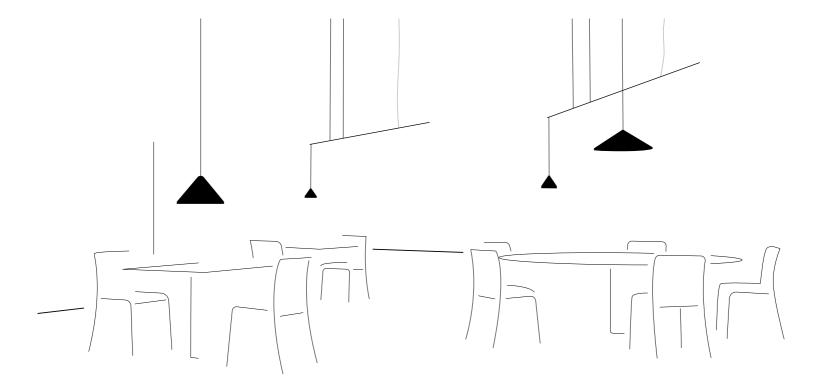

### North

Design by Arik Levy.

North pendants provide elegant and adjustable solutions to bring light where's its needed. Poised to light surfaces of any size or height, this collection can be personalized with the typology, shade and finish to fit your project and style.

152 NORTH

Triangular aluminum shades hang from adjustable carbon fibre rods in North pendant. The rod and shade are disconnected from one another via nearly invisible cables in a dynamic system of adjustable parts, directing the LED-powered light where needed. Creating a tighter angle with the shade casts a focused pool of downward light, while a wider slant traces an elegant, more open line that's subtle yet striking.