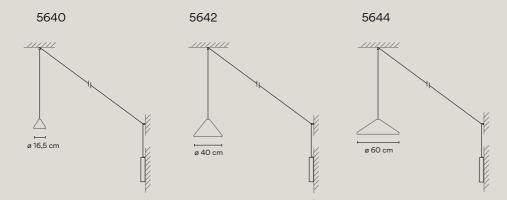

400 NORTH

The North wall lamp is an innovative synthesis of a suspension and wall fixture. A triangular aluminum shade hangs from a nearly invisible cable that's attached to a slender carbon fibre stem secured to the wall. The cable, stem, and shade are disconnected from one another in a dynamic system of adjustable parts. Powered by an LED, the tighter angle of the shade creates a focused pool of downward light in a desired area, while the softer slant of the carbon rod traces an elegant, more open line that's subtle yet striking.

Push-button on the wall plate. Can be connected with or without plug.

Ref. 5640, 5642, 5644. Length of light electric cable 10m.