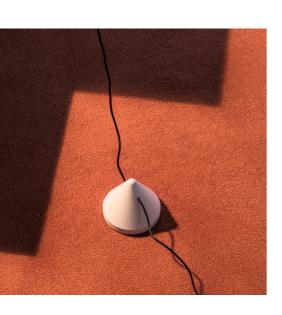

The counterweight placed on the ground guides the electrical cable and allows the stem and shade to be placed wherever required.

Push-button dimmer on the cable. Electric cable with plug.

FLOOR 159

160 NORTH

FLOOR 161

162

The North Floor Lamp is anchored to the floor by a base weighted with black stones. Protruding carbon fiber arms bear the triangular aluminum shades to direct the LED-powered light where needed. The base, stem, and shade are disconnected from one another in a dynamic system of adjustable parts. The tighter angle of the shade creates a focused pool of downward light in a desired area, while the softer slant of the carbon rod traces an elegant, more open line that's subtle yet striking.