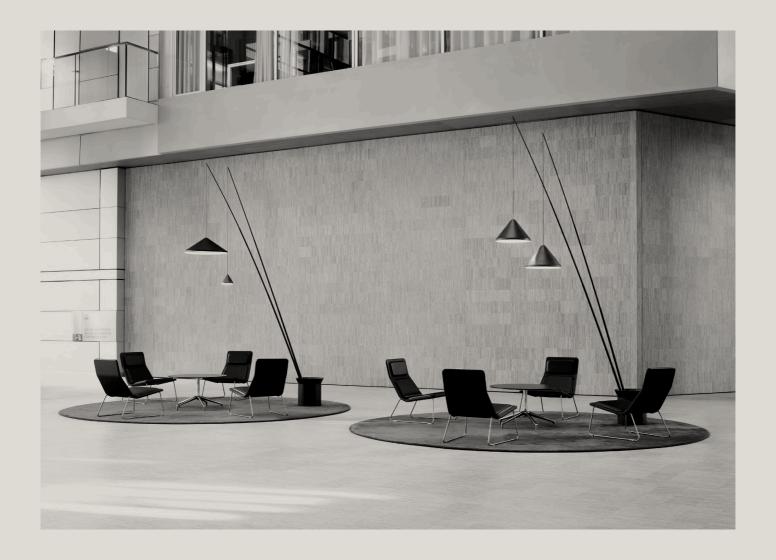

FLOOR 161

162

The North Floor Lamp is anchored to the floor by a base weighted with black stones. Protruding carbon fiber arms bear the triangular aluminum shades to direct the LED-powered light where needed. The base, stem, and shade are disconnected from one another in a dynamic system of adjustable parts. The tighter angle of the shade creates a focused pool of downward light in a desired area, while the softer slant of the carbon rod traces an elegant, more open line that's subtle yet striking.

The counterweight placed on the ground guides the electrical cable and allows the stem and shade to be placed wherever required.

Push-button dimmer on the cable. Electric cable with plug.

FLOOR 159

160 NORTH