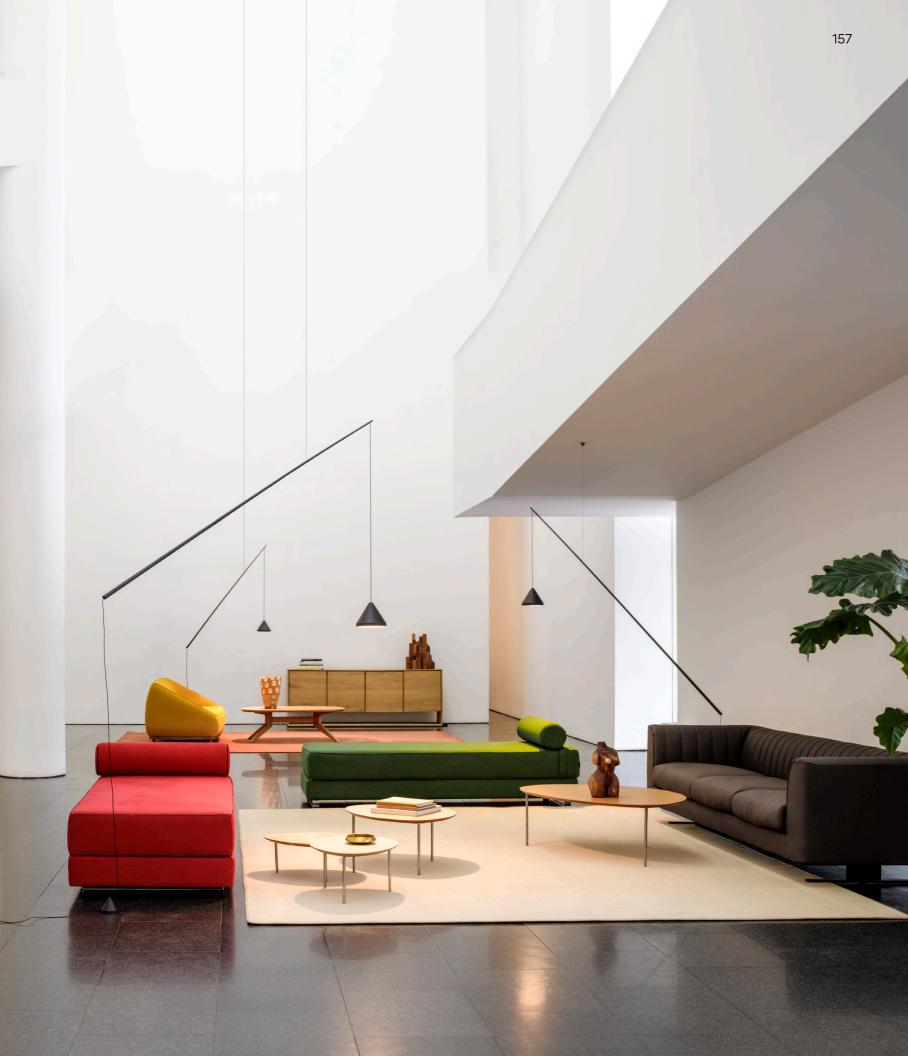

# North

Design by Arik Levy.

North features a base, stem, and shade that are disconnected from one another in a dynamic system of adjustable parts. Protruding arms hold triangular shades that direct the light where needed.

The counterweight placed on the ground guides the electrical cable and allows the stem and shade to be placed wherever required.

Push-button dimmer on the cable. Electric cable with plug.

FLOOR 159

160 NORTH

FLOOR 161

162

The North Floor Lamp is anchored to the floor by a base weighted with black stones. Protruding carbon fiber arms bear the triangular aluminum shades to direct the LED-powered light where needed. The base, stem, and shade are disconnected from one another in a dynamic system of adjustable parts. The tighter angle of the shade creates a focused pool of downward light in a desired area, while the softer slant of the carbon rod traces an elegant, more open line that's subtle yet striking.