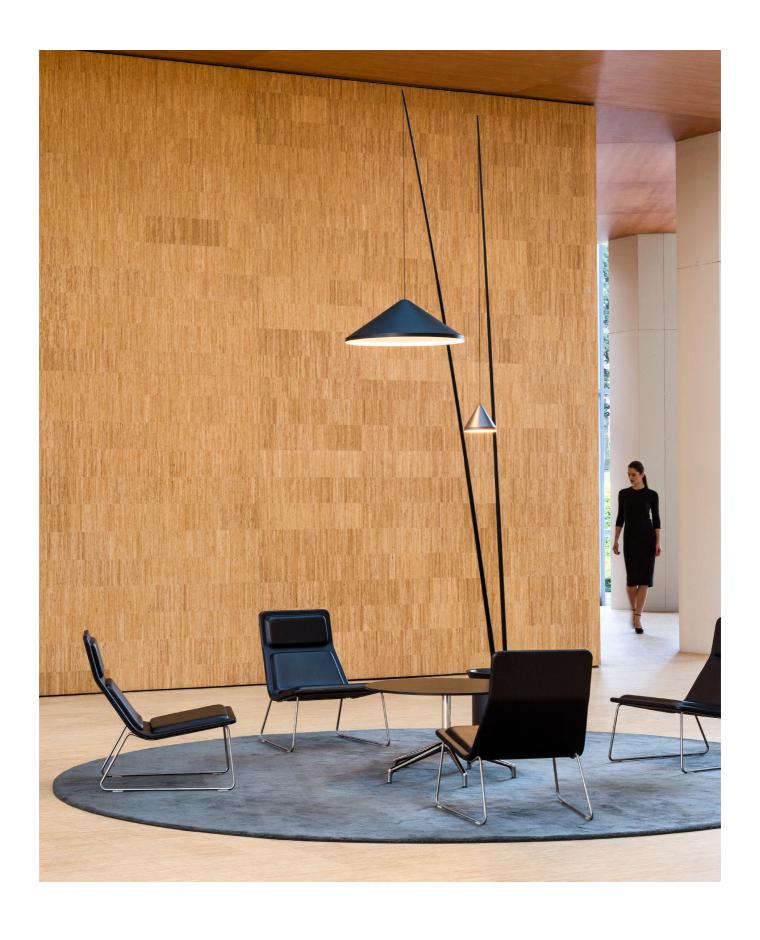

FLOOR 161

162

The North Floor Lamp is anchored to the floor by a base weighted with black stones. Protruding carbon fiber arms bear the triangular aluminum shades to direct the LED-powered light where needed. The base, stem, and shade are disconnected from one another in a dynamic system of adjustable parts. The tighter angle of the shade creates a focused pool of downward light in a desired area, while the softer slant of the carbon rod traces an elegant, more open line that's subtle yet striking.

The counterweight placed on the ground guides the electrical cable and allows the stem and shade to be placed wherever required.

Push-button dimmer on the cable. Electric cable with plug.

FLOOR 159

160 NORTH