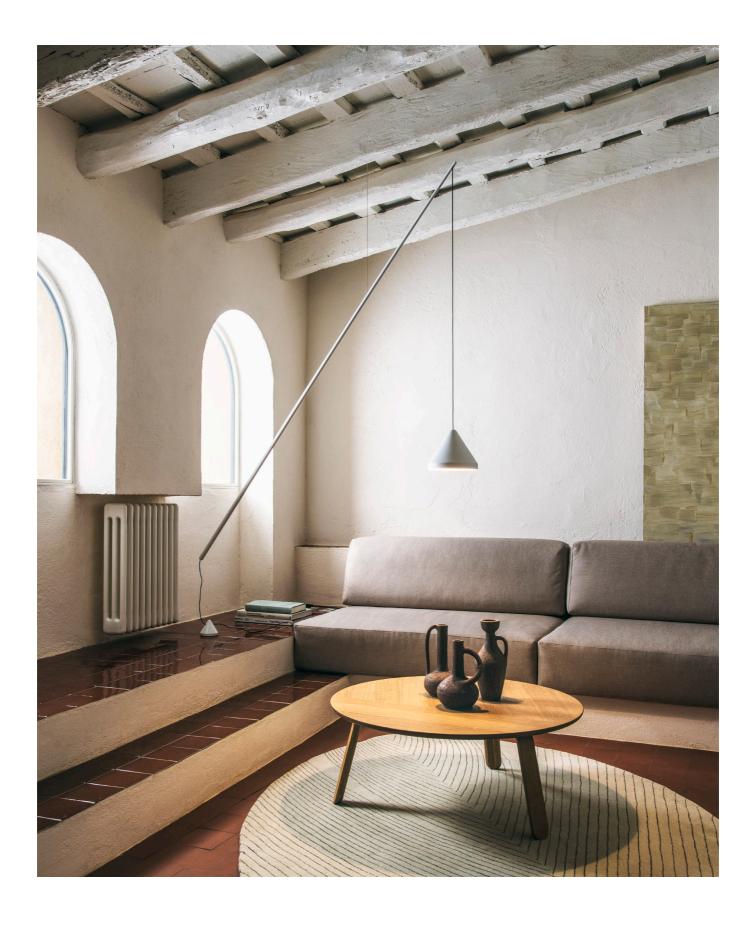

152 NORTH

Triangular aluminum shades hang from adjustable carbon fibre rods in North pendant. The rod and shade are disconnected from one another via nearly invisible cables in a dynamic system of adjustable parts, directing the LED-powered light where needed. Creating a tighter angle with the shade casts a focused pool of downward light, while a wider slant traces an elegant, more open line that's subtle yet striking.

# North

Design by Arik Levy.

North features a base, stem, and shade that are disconnected from one another in a dynamic system of adjustable parts. Protruding arms hold triangular shades that direct the light where needed.

FLOOR 161

162

The North Floor Lamp is anchored to the floor by a base weighted with black stones. Protruding carbon fiber arms bear the triangular aluminum shades to direct the LED-powered light where needed. The base, stem, and shade are disconnected from one another in a dynamic system of adjustable parts. The tighter angle of the shade creates a focused pool of downward light in a desired area, while the softer slant of the carbon rod traces an elegant, more open line that's subtle yet striking.