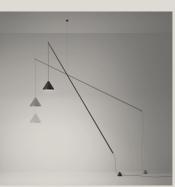

### North

Design by Arik Levy.

North pendants provide elegant and adjustable solutions to bring light where's its needed. Poised to light surfaces of any size or height, this collection can be personalized with the typology, shade and finish to fit your project and style.

152 NORTH

Triangular aluminum shades hang from adjustable carbon fibre rods in North pendant. The rod and shade are disconnected from one another via nearly invisible cables in a dynamic system of adjustable parts, directing the LED-powered light where needed. Creating a tighter angle with the shade casts a focused pool of downward light, while a wider slant traces an elegant, more open line that's subtle yet striking.