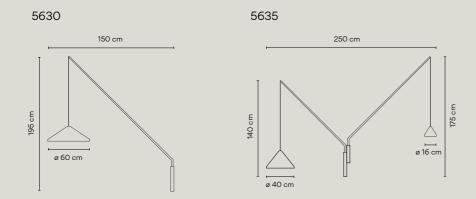

400 NORTH

The North wall lamp is an innovative synthesis of a suspension and wall fixture. A triangular aluminum shade hangs from a nearly invisible cable that's attached to a slender carbon fibre stem secured to the wall. The cable, stem, and shade are disconnected from one another in a dynamic system of adjustable parts. Powered by an LED, the tighter angle of the shade creates a focused pool of downward light in a desired area, while the softer slant of the carbon rod traces an elegant, more open line that's subtle yet striking.

Push-button on the wall plate. Can be connected with or without plug.

Ref. 5640, 5642, 5644. Length of light electric cable 10m.