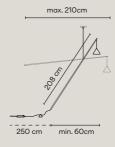

### Design by Arik Levy.

The North wall lamp is an innovative synthesis of a suspension and wall fixture. The cable, stem, and shade are disconnected from one another in a dynamic system of adjustable parts that directs the LED-powered light where needed.

400 NORTH

The North wall lamp is an innovative synthesis of a suspension and wall fixture. A triangular aluminum shade hangs from a nearly invisible cable that's attached to a slender carbon fibre stem secured to the wall. The cable, stem, and shade are disconnected from one another in a dynamic system of adjustable parts. Powered by an LED, the tighter angle of the shade creates a focused pool of downward light in a desired area, while the softer slant of the carbon rod traces an elegant, more open line that's subtle yet striking.

Push-button on the wall plate. Can be connected with or without plug.

Ref. 5640, 5642, 5644. Length of light electric cable 10m.