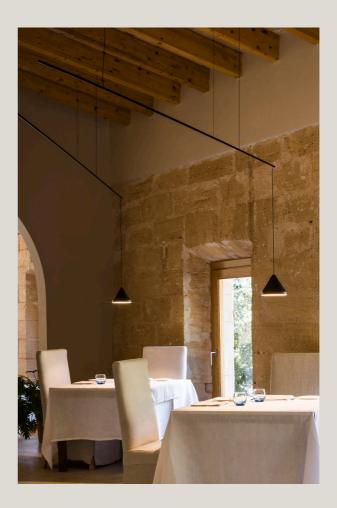

### North

Design by Arik Levy.

North pendants provide elegant and adjustable solutions to bring light where's its needed. Poised to light surfaces of any size or height, this collection can be personalized with the typology, shade and finish to fit your project and style.

152 NORTH

Triangular aluminum shades hang from adjustable carbon fibre rods in North pendant. The rod and shade are disconnected from one another via nearly invisible cables in a dynamic system of adjustable parts, directing the LED-powered light where needed. Creating a tighter angle with the shade casts a focused pool of downward light, while a wider slant traces an elegant, more open line that's subtle yet striking.