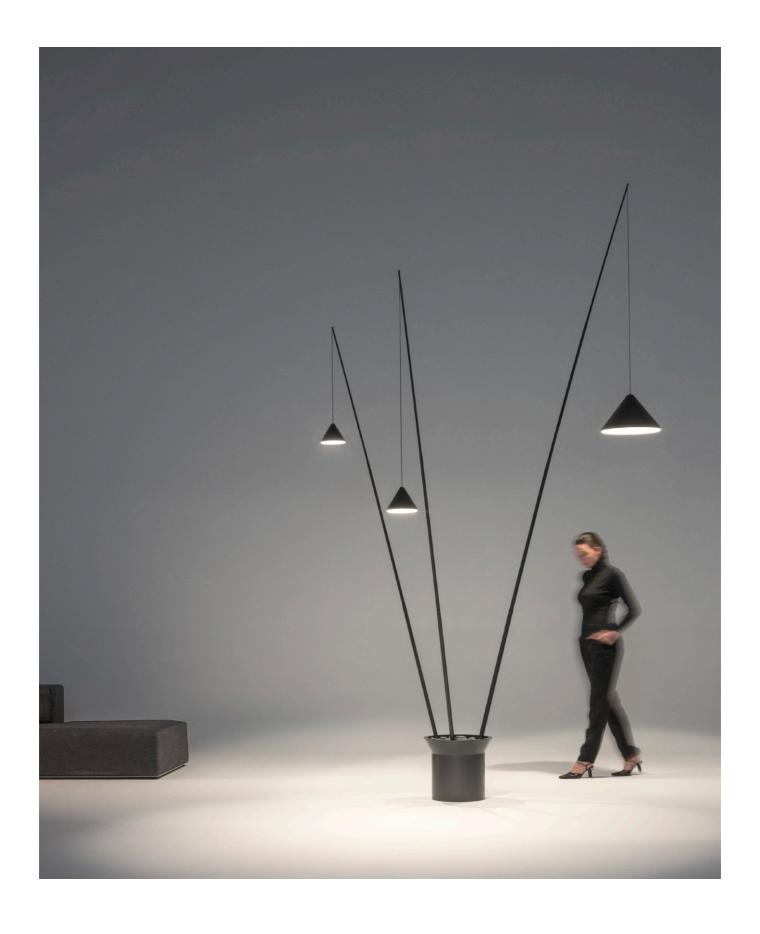

# North

Design by Arik Levy.

North features a base, stem, and shade that are disconnected from one another in a dynamic system of adjustable parts. Protruding arms hold triangular shades that direct the light where needed.

The counterweight placed on the ground guides the electrical cable and allows the stem and shade to be placed wherever required.

Push-button dimmer on the cable. Electric cable with plug.

FLOOR 159

160 NORTH

FLOOR 161

162

The North Floor Lamp is anchored to the floor by a base weighted with black stones. Protruding carbon fiber arms bear the triangular aluminum shades to direct the LED-powered light where needed. The base, stem, and shade are disconnected from one another in a dynamic system of adjustable parts. The tighter angle of the shade creates a focused pool of downward light in a desired area, while the softer slant of the carbon rod traces an elegant, more open line that's subtle yet striking.