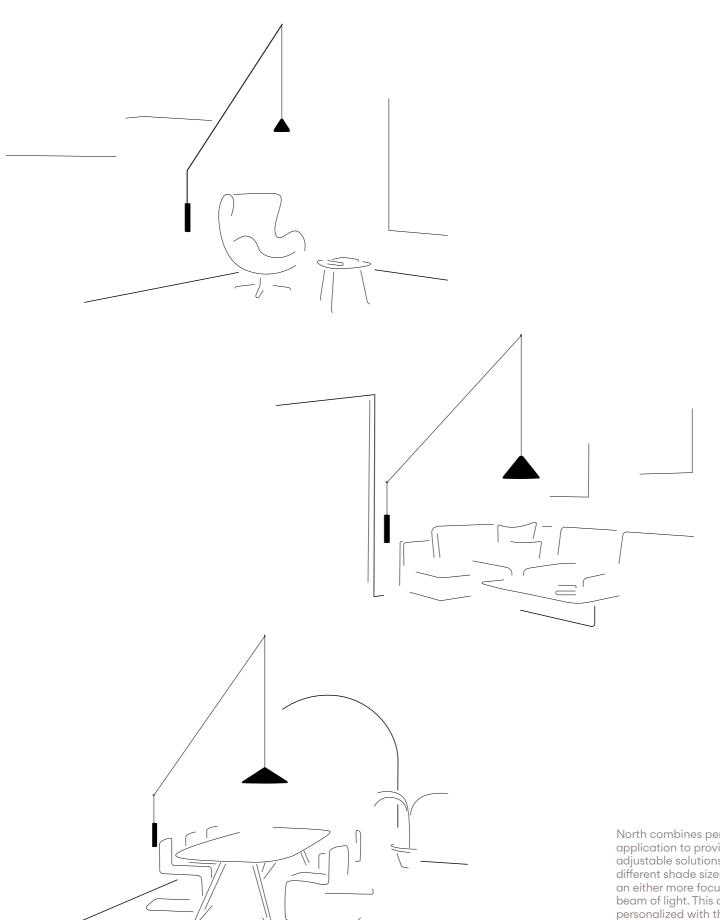

### North

Design by Arik Levy.

North pendants provide elegant and adjustable solutions to bring light where's its needed. Poised to light surfaces of any size or height, this collection can be personalized with the typology, shade and finish to fit your project and style.

152 NORTH

Triangular aluminum shades hang from adjustable carbon fibre rods in North pendant. The rod and shade are disconnected from one another via nearly invisible cables in a dynamic system of adjustable parts, directing the LED-powered light where needed. Creating a tighter angle with the shade casts a focused pool of downward light, while a wider slant traces an elegant, more open line that's subtle yet striking.