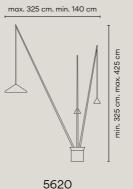

### North

Design by Arik Levy.

North pendants provide elegant and adjustable solutions to bring light where's its needed. Poised to light surfaces of any size or height, this collection can be personalized with the typology, shade and finish to fit your project and style.

152 NORTH

Triangular aluminum shades hang from adjustable carbon fibre rods in North pendant. The rod and shade are disconnected from one another via nearly invisible cables in a dynamic system of adjustable parts, directing the LED-powered light where needed. Creating a tighter angle with the shade casts a focused pool of downward light, while a wider slant traces an elegant, more open line that's subtle yet striking.

10 White (NCS S 0300-N)

11 Black (NCS S 8500-N)

24 Beige M1 (NCS S 2005-Y50R)

42 Blue M1 (NCS S 5010-B10G)

Diffuser: Methacrylate. Shade: Aluminum. Rods: Carbon Fiber. Canopy: Steel.

LED 2700 K. CRI>80. 116 lm/W. Dimming: 1-10V, Push.