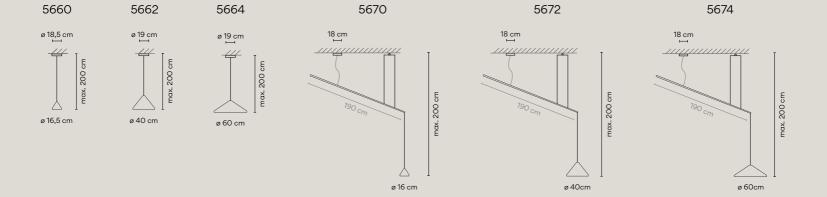

10 White (NCS S 0300-N)

11 Black (NCS S 8500-N)

24 Beige M1 (NCS S 2005-Y50R)

42 Blue M1 (NCS S 5010-B10G)

Diffuser: Methacrylate. Shade: Aluminum. Rods: Carbon Fiber. Canopy: Steel.

LED 2700 K. CRI>80. 116 lm/W. Dimming: 1-10V, Push.

#### Personalization options available

- LED 3000 K / 4000 K
- Dimming: DALI, Casambi
- Extra cable length

Request more information.

PENDANTS 153