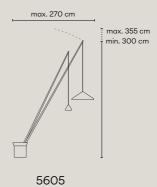

The counterweight placed on the ground guides the electrical cable and allows the stem and shade to be placed wherever required.

Push-button dimmer on the cable. Electric cable with plug.

FLOOR 159

160 NORTH

FLOOR 161

162

The North Floor Lamp is anchored to the floor by a base weighted with black stones. Protruding carbon fiber arms bear the triangular aluminum shades to direct the LED-powered light where needed. The base, stem, and shade are disconnected from one another in a dynamic system of adjustable parts. The tighter angle of the shade creates a focused pool of downward light in a desired area, while the softer slant of the carbon rod traces an elegant, more open line that's subtle yet striking.